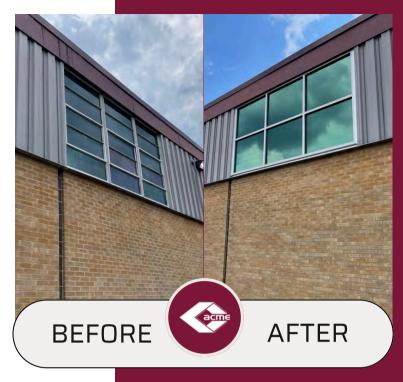

New Windows - See page 6

### **NEW WINDOWS**

Acme Corrugated Box has upgraded all exterior windows on the east side of our facility, from the shipping area to the OPEX offices!

Completed on July 24th, this long-overdue update replaces windows from the 1960s with modern, energy-efficient ones. The transformation is incredible, enhancing both the appearance and energy efficiency of our building.

Look at the amazing before and after photos!