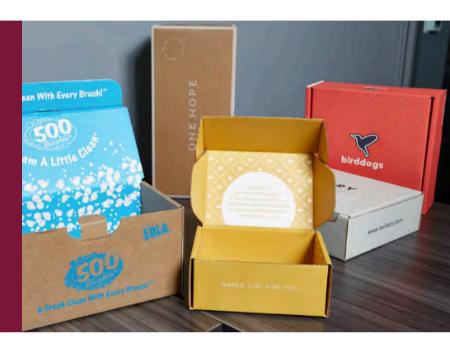

## Innovative & Tailored Packaging Solutions for E-Commerce Growth

Packaging is not just a box. It's the first impression, the protector, and the messenger. It's the art of creating a moment of delight and reassurance before the product is even unwrapped.

Acme Corrugated Box delivers specific, high-performance packaging solutions that address the unique challenges of e-commerce businesses. For instance, our <u>double-wall corrugated boxes</u> are designed for heavy or fragile items, offering superior protection during shipping and reducing damage-related returns. For businesses with high-volume orders, Acme provides custom-sized boxes that eliminate the need for excessive filler material, reducing shipping costs and waste.

Acme doesn't just stop at protection and sustainability. For businesses looking to create a memorable unboxing experience, we offer **custom-printed packaging** with high-quality branding options, helping companies like a boutique clothing retailer improve customer satisfaction scores due to the enhanced presentation.