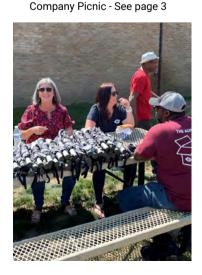

# 2nd Acme Company Picnic

Acme Corrugated Box hosted its annual company picnic on September 12th, and it was a fantastic day filled with great food and fun on the front lawn! The menu featured grilled hamburgers, hot dogs, chicken, and a variety of sides, plus a taco bar that everyone loved. It was the perfect way to celebrate our team and enjoy some downtime together. Thank you to everyone who made this event such a success!

### **DECKED OUT IN ACME SWAG**

At Acme, we take pride in recognizing our team's hard work and dedication. Each month, we celebrate individuals who go above and beyond, rewarding them with some fun Acme swag. It's our way of saying thank you for embodying the spirit of our company. Check out these teammates enjoying their well-earned rewards! We couldn't be prouder of their contributions and commitment to excellence.