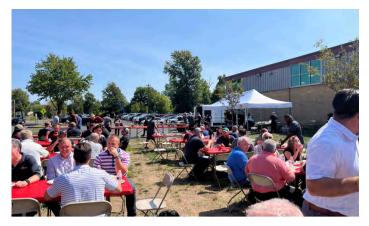

# 2nd Acme Company Picnic

Acme Corrugated Box hosted its annual company picnic on September 12th, and it was a fantastic day filled with great food and fun on the front lawn! The menu featured grilled hamburgers, hot dogs, chicken, and a variety of sides, plus a taco bar that everyone loved. It was the perfect way to celebrate our team and enjoy some downtime together. Thank you to everyone who made this event such a success!