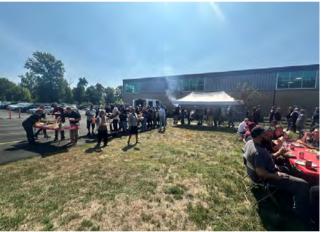

# 2nd Acme Company Picnic

Acme Corrugated Box hosted its annual company picnic on September 12th, and it was a fantastic day filled with great food and fun on the front lawn! The menu featured grilled hamburgers, hot dogs, chicken, and a variety of sides, plus a taco bar that everyone loved. It was the perfect way to celebrate our team and enjoy some downtime together. Thank you to everyone who made this event such a success!